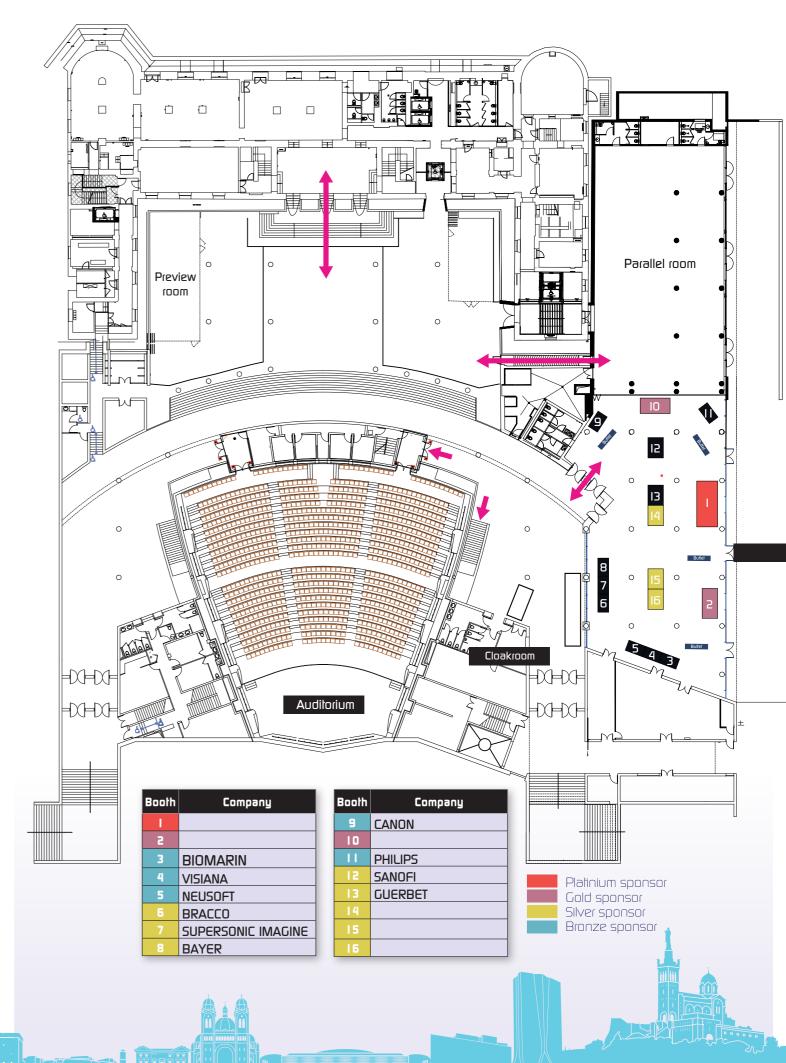

ny and we hope you will enjoy this next edition and will join us massively in Marseille.

**Pr. Philippe Pelit**Congress president

# **GENERAL INFORMATION**

#### **CONGRESS VENUE**

Palais du Pharo

58 boulevard Charles Livon 13007 Marseille, France





Paid public parking nearby

### **Audience**

Radiologists, imaging specialists, radiographers, pediatricians, all specialists interested in imaging.

#### Language of the congress

The official language of the congress is English

## Important deadlines

Opening registration

Abstract submission

Oct. 01, 2019 to January 01, 2020

Early bird registration

March 31, 2020

Late registration deadline

May 28, 2020

#### Organization

Claire Bernard
Project Manager
Tel: +33(0) 4 9 | 0 | 2 | 00
cbernard@divine-id.com

# **EXHIBITION HALL**



# PARTNERSHIP PACKAGE

#### **□ PLATINIUM SPONSOR**

**25.000** € VAT FXCI. This package includes the following benefits:

- Sponsor of exclusive Workshop at lunch time for I hour on one day (on availability)
- 5m x 3m exhibition space
- 10 exhibitor badges
- Logo on all supports
- I Advert full page in final program
- 2 eNewsletters

#### □ GOLD SPONSOR

This package includes the following benefits:

- 3m x 4m exhibition space
- 8 exhibitor badges
- Logo on all supports
- I Advert half page in final program
- I eNewsletter

#### □ SILVER SPONSOR

This package includes the following benefits:

- 3m x 3m exhibition space
- 4 exhibitor badges
- Logo on all supports
- I eNewsletter

#### **□** BRONZE SPONSOR

This package includes the following benefits:

- 3m x 2m exhibition space
- 2 exhi